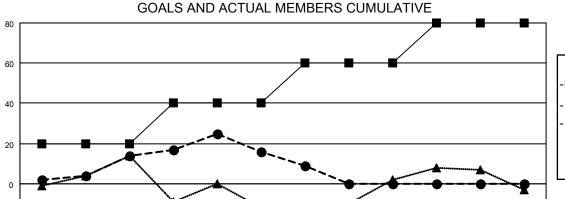

## District 5 NE

| Clubs RESULTS FOR 2022-2023 |   |   |   | Members  RESULTS FOR 2022-2023 |    |    |    |
|-----------------------------|---|---|---|--------------------------------|----|----|----|
|                             |   |   |   |                                |    |    |    |
| JULY/AUG/SEPT               | 0 | 0 | 1 | JULY/AUG/SEPT                  | 20 | 23 | 7  |
| OCT/NOV/DEC                 | 1 | 0 | 0 | OCT/NOV/DEC                    | 20 | 26 | 22 |
| JAN/FEB/MAR                 | 0 | 0 | 0 | JAN/FEB/MAR                    | 20 | 6  | 11 |
| APR/MAY/JUNE                | 1 | 0 | 0 | APR/MAY/JUNE                   | 20 | 0  | 0  |

## GOALS AND ACTUAL NEW CLUBS CUMULATIVE

JAN

MAR

APR

| <b>I</b> - | MEMBER | GROWTH | NET GOAL |
|------------|--------|--------|----------|
|            |        |        |          |

Results as of: 1/31/2023

- MEMBER GROWTH ACTUAL

▲ - LAST YEAR MEMBERSHIP ACTUAL

| DROPPED CLUBS: 1 |    |
|------------------|----|
| DROPPED MEMBERS  |    |
| DECEASED         | 12 |
| CLUB CANCELLED   | 0  |
| OTHER            | 28 |
| TOTAL            | 40 |
|                  |    |